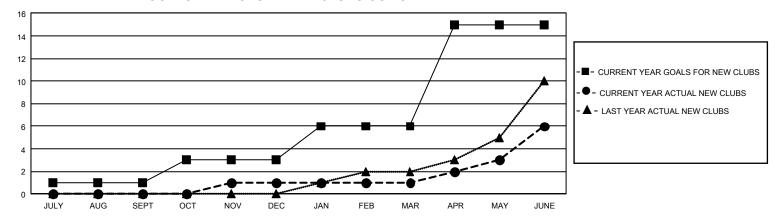

## GOALS AND ACTUAL NEW CLUBS CUMULATIVE

## GMT Constitutional Area 4, Group G

REPORT DOES NOT INCLUDE CLUBS IN UNDISTRICTED AREAS.

| Clubs                 |               |           |               | Members               |                          |                         |                                              |
|-----------------------|---------------|-----------|---------------|-----------------------|--------------------------|-------------------------|----------------------------------------------|
| RESULTS FOR 2023-2024 |               |           |               | RESULTS FOR 2023-2024 |                          |                         |                                              |
| QUARTER               | NEW CLUB GOAL | NEW CLUBS | DROPPED CLUBS | QUARTER MI            | EMBER GROWTH NET<br>GOAL | MEMBER GROWTH<br>ACTUAL | DROPPED MEMBERS ACTUAL (including transfers) |
| JULY/AUG/SEPT         | 3             | 0         | 7             | JULY/AUG/SEP1         | Г 227                    | 388                     | 363                                          |
| OCT/NOV/DEC           | 6             | 1         | 4             | OCT/NOV/DEC           | 223                      | 453                     | 671                                          |
| JAN/FEB/MAR           | 9             | 0         | 5             | JAN/FEB/MAR           | 267                      | 532                     | 398                                          |
| APR/MAY/JUNE          | 27            | 5         | 20            | APR/MAY/JUNE          | 393                      | 697                     | 1,370                                        |