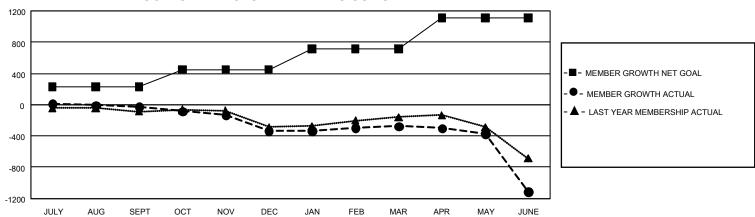

## GOALS AND ACTUAL MEMBERS CUMULATIVE

| DROPPED CLUBS: 36 |       | 637 CLUBS OF 1,086 ADDED 1<br>OR MORE NEW MEMBERS | GENDER DISTRIBUTION                 |                 |  |
|-------------------|-------|---------------------------------------------------|-------------------------------------|-----------------|--|
|                   |       |                                                   | MALE                                | 15,859 (76.07%) |  |
|                   |       |                                                   | FEMALE                              | 4,985 (23.91%)  |  |
| DROPPED MEMBERS   |       |                                                   | NON BINARY                          | 3 (0.01%)       |  |
| DECEASED          | 279   |                                                   | PREFER NOT TO ANSWER                | 0 (0.00%)       |  |
| CLUB CANCELLED    | 61    |                                                   | TOTAL FAMILY UNIT MEMBERS 1,27      |                 |  |
| OTHER             | 2,462 | CLICK HERE FOR                                    |                                     |                 |  |
| TOTAL             | 2,802 | CUMULATIVE MEMBERSHIP  DATA                       | FAMILY MEMBERS PAYING HALF DUES 649 |                 |  |

## GMT Constitutional Area 4, Group G

REPORT DOES NOT INCLUDE CLUBS IN UNDISTRICTED AREAS.

| Clubs                 |               |           |               | Members               |                          |                         |                                              |
|-----------------------|---------------|-----------|---------------|-----------------------|--------------------------|-------------------------|----------------------------------------------|
| RESULTS FOR 2023-2024 |               |           |               | RESULTS FOR 2023-2024 |                          |                         |                                              |
| QUARTER               | NEW CLUB GOAL | NEW CLUBS | DROPPED CLUBS | QUARTER MI            | EMBER GROWTH NET<br>GOAL | MEMBER GROWTH<br>ACTUAL | DROPPED MEMBERS ACTUAL (including transfers) |
| JULY/AUG/SEPT         | 3             | 0         | 7             | JULY/AUG/SEP1         | Г 227                    | 388                     | 363                                          |
| OCT/NOV/DEC           | 6             | 1         | 4             | OCT/NOV/DEC           | 223                      | 453                     | 671                                          |
| JAN/FEB/MAR           | 9             | 0         | 5             | JAN/FEB/MAR           | 267                      | 532                     | 398                                          |
| APR/MAY/JUNE          | 27            | 5         | 20            | APR/MAY/JUNE          | 393                      | 697                     | 1,370                                        |